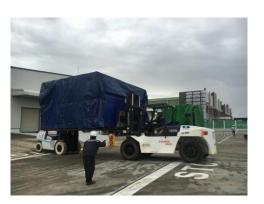

# Proposal materials for Logistics companies









## Transportation of heavy objects and installation work

















## Vanning, Devanning, Loading, Unloading work

























## 2.9t spider crane for work inside buildings



















| Crane model   | UR- <b>W295C</b> | UR-W295C1               |
|---------------|------------------|-------------------------|
| Total width   | 600mm            |                         |
| Total height  | 1375mm [1430mm]  |                         |
| Total length  | 2690mm           | 2730mm                  |
| Mass of crane | 1850kg [1980kg]  | 1920kg [2040kg]         |
|               |                  | [with electric power un |









## Steel structure assembly work



















### Equipment transport truck with crane



















## Material transportation work



















## Heavy equipment transport truck

















## Rough-terrain crane work



















## Hanging,