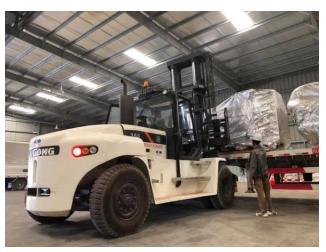

# Proposal materials for Logistics companies









## Transportation of heavy objects and installation work

















## Vanning, Devanning, Loading, Unloading work

























## 2.9t spider crane for work inside buildings



















| Crane model   | UR- <b>W295C</b> | UR-W295C1               |
|---------------|------------------|-------------------------|
| Total width   | 600mm            |                         |
| Total height  | 1375mm [1430mm]  |                         |
| Total length  | 2690mm           | 2730mm                  |
| Mass of crane | 1850kg [1980kg]  | 1920kg [2040kg]         |
|               |                  | [with electric power un |









## Steel structure assembly work



















### Equipment transport truck with crane



















## Material transportation work



















## Heavy equipment transport truck

















## Rough-terrain crane work



















##