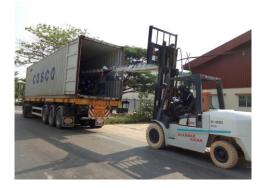

# Proposal materials for Logistics companies









## Transportation of heavy objects and installation work

















## Vanning, Devanning, Loading, Unloading work

























## 2.9t spider crane for work inside buildings



















| Crane model   | UR- <b>W295C</b> | UR-W295C1               |
|---------------|------------------|-------------------------|
| Total width   | 600mm            |                         |
| Total height  | 1375mm [1430mm]  |                         |
| Total length  | 2690mm           | 2730mm                  |
| Mass of crane | 1850kg [1980kg]  | 1920kg [2040kg]         |
|               |                  | [with electric power un |









## Steel structure assembly work



















### Equipment transport truck with crane



















## Material transportation work



















## Heavy equipment transport truck

















## Rough-terrain crane work



















## Hanging, Carr