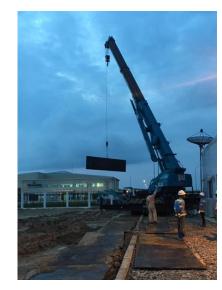

ing work

























## 2.9t spider crane for work inside buildings



















| Crane model   | UR- <b>W295C</b> | UR-W295C1               |
|---------------|------------------|-------------------------|
| Total width   | 600mm            |                         |
| Total height  | 1375mm [1430mm]  |                         |
| Total length  | 2690mm           | 2730mm                  |
| Mass of crane | 1850kg [1980kg]  | 1920kg [2040kg]         |
|               |                  | [with electric power un |









## Steel structure assembly work



















### Equipment transport truck with crane



















## Material transportation work



















## Heavy equipment transport truck

















## Rough-terrain crane work



















## Hanging, Carrying, Unloading Telehandler work



















### Loading soil, sand, crushed stone, and fertilizer

















### Myanmar Kinan Company Profile













#### Myanmar domestic network







#### Thilawa Branch

Block No.153, Thilawa Industrial zone, Yangon Ph: +95 9458 6888 04



#### ORION KINAN JAPAN Language School

Kinan Building secondfloor Block No.153, Thilawa industrial Zone, Yangon



#### Bago Branch

No.17.5 Quarter, Myo shaung Street, Bago myohit, Bago Ph: +95 9448 8389 61



#### Myawaddy Branch

No.1287(N.9/4)Thingan Nyi Naung, Asia Main Road, Kayin State, Myawaddy Ph: +95 9428 9007 27



#### Ywarthargyi Branch

Lay Daunt Kan Village, East Dagon Township, Yangon Ph: +95 97 6320 9510





Myawaddy Branch

Thilawa Branch