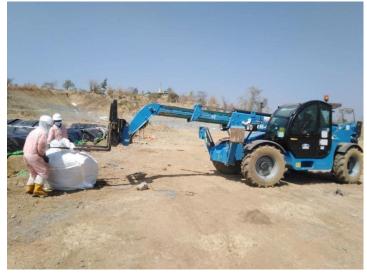

side buildings



















| Crane model   | UR- <b>W295C</b> | UR-W295C1               |
|---------------|------------------|-------------------------|
| Total width   | 600mm            |                         |
| Total height  | 1375mm [1430mm]  |                         |
| Total length  | 2690mm           | 2730mm                  |
| Mass of crane | 1850kg [1980kg]  | 1920kg [2040kg]         |
|               |                  | [with electric power un |









## Steel structure assembly work



















### Equipment transport truck with crane



















## Material transportation work



















## Heavy equipment transport truck

















## Rough-terrain crane work



















## Hanging, Carrying, Unloading Telehandler work



















### Loading soil, sand, crushed stone, and fertilizer

















### Myanmar Kinan Company Profile













#### Myanmar domestic network







#### Thilawa Branch

Block No.153, Thilawa Industrial zone, Yangon Ph: +95 9458 6888 04



#### ORION KINAN JAPAN Language School

Kinan Building secondfloor Block No.153, Thilawa industrial Zone, Yangon



#### Bago Branch

No.17.5 Quarter, Myo shaung Street, Bago myohit, Bago Ph: +95 9448 8389 61



#### Myawaddy Branch

No.1287(N.9/4)Thingan Nyi Naung, Asia Main Road, Kayin State, Myawaddy Ph: +95 9428 9007 27



#### Ywarthargyi Branch

Lay Daunt Kan Village, East Dagon Township, Yangon Ph: +95 97 6320 9510





Myawaddy Branch

Thilawa Branch













### GPS Truck management system















### Myanmar Kinan