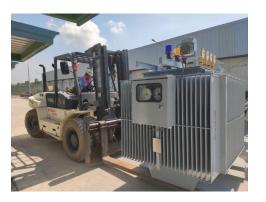

# Proposal materials for Logistics companies









## Transportation of heavy objects and installation work

















## Vanning, Devanning, Loading, Unloading work

























## 2.9t spider crane for work inside buildings



















| Crane model   | UR- <b>W295C</b> | UR-W295C1               |
|---------------|------------------|-------------------------|
| Total width   | 600mm            |                         |
| Total height  | 1375mm [1430mm]  |                         |
| Total length  | 2690mm           | 2730mm                  |
| Mass of crane | 1850kg [1980kg]  | 1920kg [2040kg]         |
|               |                  | [with electric power un |









## Steel structure assembly work



















### Equipment transport truck with crane



















## Material transportation work



















## Heavy equipment transport truck

















## Rough-terrain crane work



















## Han