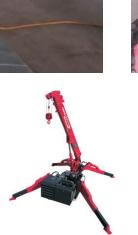

## 2.9t spider crane for work inside buildings

| Crane model   | UR- <b>W295C</b> | UR-W295C1               |
|---------------|------------------|-------------------------|
| Total width   | 600mm            |                         |
| Total height  | 1375mm [1430mm]  |                         |
| Total length  | 2690mm           | 2730mm                  |
| Mass of crane | 1850kg [1980kg]  | 1920kg [2040kg]         |
|               |                  | [with electric power un |