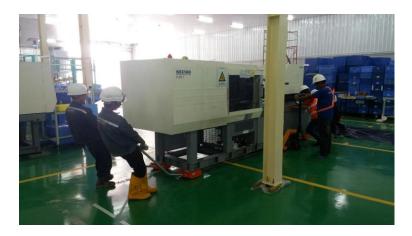

# Proposal materials for Logistics companies









## Transportation of heavy objects and installation work

















## Vanning, Devanning, Loading, Unloading work

























## 2.9t spider crane for work inside buildings



















| Crane model   | UR- <b>W295C</b> | UR-W295C1               |
|---------------|------------------|-------------------------|
| Total width   | 600mm            |                         |
| Total height  | 1375mm [1430mm]  |                         |
| Total length  | 2690mm           | 2730mm                  |
| Mass of crane | 1850kg [1980kg]  | 1920kg [2040kg]         |
|               |                  | [with electric power un |









## Steel structure assembly work



















### Equipment transport truck with crane



















## Material transportation work



















## Heavy equipment transport truck