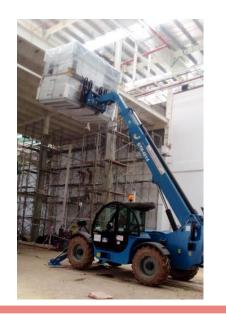

ldings



















| Crane model   | UR- <b>W295C</b> | UR-W295C1               |
|---------------|------------------|-------------------------|
| Total width   | 600mm            |                         |
| Total height  | 1375mm [1430mm]  |                         |
| Total length  | 2690mm           | 2730mm                  |
| Mass of crane | 1850kg [1980kg]  | 1920kg [2040kg]         |
|               |                  | [with electric power un |









## Steel structure assembly work



















### Equipment transport truck with crane



















## Material transportation work



















## Heavy equipment transport truck

















## Rough-terrain crane work



















## Hanging, Carrying, Unloading Telehandler work



















### Loading soil, sand, crushed stone, and fertilizer

















### Myanmar Kinan Company Profile













#### Myanmar domestic network







#### Thilawa Branch

Block No.153, Thilawa Industrial zone, Yangon Ph: +95 9458 6888 04



#### ORION KINAN JAPAN Language School

Kinan Building secondfloor Block No.153, Thilawa industrial Zone, Yangon



#### Bago Branch

No.17.5 Quarter, Myo shaung Street, Bago myohit, Bago Ph: +95 9448 8389 61



#### Myawaddy Branch

No.1287(N.9/4)Thingan Nyi Naung, Asia Main Road, Kayin State, Myawaddy Ph: +95 9428 9007 27



#### Ywarthargyi Branch

Lay Daunt Kan Village, East Dagon Township, Yangon Ph: +95 97 6320 9510





Myawaddy Branch

Thilawa Branch













### GPS Truck management system















### Myanmar Kinan Busines