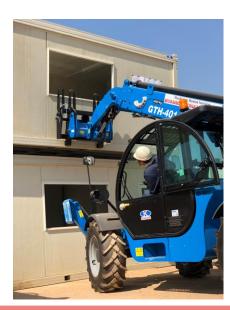

ings



















| Crane model   | UR- <b>W295C</b> | UR-W295C1               |
|---------------|------------------|-------------------------|
| Total width   | 600mm            |                         |
| Total height  | 1375mm [1430mm]  |                         |
| Total length  | 2690mm           | 2730mm                  |
| Mass of crane | 1850kg [1980kg]  | 1920kg [2040kg]         |
|               |                  | [with electric power un |









## Steel structure assembly work



















### Equipment transport truck with crane



















## Material transportation work



















## Heavy equipment transport truck

















## Rough-terrain crane work



















## Hanging, Carrying, Unloading Telehandler work



















### Loading soil, sand, crushed stone, and fertilizer

















### Myanmar Kinan Company Profile













#### Myanmar domestic network







#### Thilawa Branch

Block No.153, Thilawa Industrial zone, Yangon Ph: +95 9458 6888 04



#### ORION KINAN JAPAN Language School

Kinan Building secondfloor Block No.153, Thilawa industrial Zone, Yangon



#### Bago Branch

No.17.5 Quarter, Myo shaung Street, Bago myohit, Bago Ph: +95 9448 8389 61



#### Myawaddy Branch

No.1287(N.9/4)Thingan Nyi Naung, Asia Main Road, Kayin State, Myawaddy Ph: +95 9428 9007 27



#### Ywarthargyi Branch

Lay Daunt Kan Village, East Dagon Township, Yangon Ph: +95 97 6320 9510





Myawaddy Branch

Thilawa Branch













### GPS Truck management system















### Myanmar Kinan Business