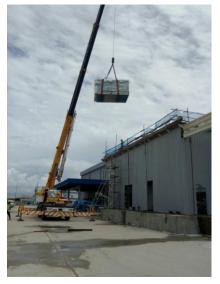

work

























## 2.9t spider crane for work inside buildings



















| Crane model   | UR- <b>W295C</b> | UR-W295C1               |
|---------------|------------------|-------------------------|
| Total width   | 600mm            |                         |
| Total height  | 1375mm [1430mm]  |                         |
| Total length  | 2690mm           | 2730mm                  |
| Mass of crane | 1850kg [1980kg]  | 1920kg [2040kg]         |
|               |                  | [with electric power un |









## Steel structure assembly work



















### Equipment transport truck with crane



















## Material transportation work



















## Heavy equipment transport truck

















## Rough-terrain crane work



















## Hanging, Carrying, Unloading Telehandler work



















### Loading soil, sand, crushed stone, and fertilizer

















### Myanmar Kinan Company Profile













#### Myanmar domestic network







#### Thilawa Branch

Block No.153, Thilawa Industrial zone, Yangon Ph: +95 9458 6888 04



#### ORION KINAN JAPAN Language School

Kinan Building secondfloor Block No.153, Thilawa industrial Zone, Yangon



#### Bago Branch

No.17.5 Quarter, Myo shaung Street, Bago myohit, Bago Ph: +95 9448 8389 61



#### Myawaddy Branch

No.1287(N.9/4)Thingan Nyi Naung, Asia Main Road, Kayin State, Myawaddy Ph: +95 9428 9007 27



#### Ywarthargyi Branch

Lay Daunt Kan Village, East Dagon Township, Yangon Ph: +95 97 6320 9510





Myawaddy Branch

Thilawa Branch













##