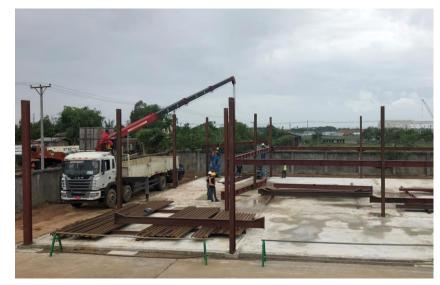

# Proposal materials for Logistics companies









## Transportation of heavy objects and installation work

















## Vanning, Devanning, Loading, Unloading work

























## 2.9t spider crane for work inside buildings



















| Crane model   | UR- <b>W295C</b> | UR-W295C1               |
|---------------|------------------|-------------------------|
| Total width   | 600mm            |                         |
| Total height  | 1375mm [1430mm]  |                         |
| Total length  | 2690mm           | 2730mm                  |
| Mass of crane | 1850kg [1980kg]  | 1920kg [2040kg]         |
|               |                  | [with electric power un |









## Steel structure assembly work



















### Equipment transport truck with crane



















## Material transportation work



















## Heavy equipment transport truck

















## Rough-terrain crane work



















## Hanging, Carrying, Unloading Telehandler work



















### Loading soil, sand, crushed stone, and fertilizer

















### Myanmar Kinan Company Profile













#### Myanmar domestic network







#### Thilawa Branch

Block No.153, Thilawa Industrial zone, Yangon Ph: +95 9458 6888 04



#### ORION KINAN JAPAN Language School

Kinan Building secondfloor Block No.153, Thilawa industrial Zone, Yangon



#### Bago Branch

No.17.5 Quarter, Myo shaung Street, Bago myohit, Bago Ph: +95 9448 8389 61



#### Myawaddy Branch

No.1287(N.9/4)Thingan Nyi Naung, Asia