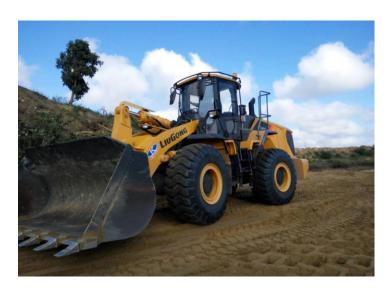

295C1               |
|---------------|------------------|-------------------------|
| Total width   | 600mm            |                         |
| Total height  | 1375mm [1430mm]  |                         |
| Total length  | 2690mm           | 2730mm                  |
| Mass of crane | 1850kg [1980kg]  | 1920kg [2040kg]         |
|               |                  | [with electric power un |









## Steel structure assembly work



















### Equipment transport truck with crane



















## Material transportation work



















## Heavy equipment transport truck

















## Rough-terrain crane work



















## Hanging, Carrying, Unloading Telehandler work



















### Loading soil, sand, crushed stone, and fertilizer

















### Myanmar Kinan Company Profile













#### Myanmar domestic network







#### Thilawa Branch

Block No.153, Thilawa Industrial zone, Yangon Ph: +95 9458 6888 04



#### ORION KINAN JAPAN Language School

Kinan Building secondfloor Block No.153, Thilawa industrial Zone, Yangon



#### Bago Branch

No.17.5 Quarter, Myo shaung Street, Bago myohit, Bago Ph: +95 9448 8389 61



#### Myawaddy Branch

No.1287(N.9/4)Thingan Nyi Naung, Asia Main Road, Kayin State, Myawaddy Ph: +95 9428 9007 27



#### Ywarthargyi Branch

Lay Daunt Kan Village, East Dagon Township, Yangon Ph: +95 97 6320 9510





Myawaddy Branch

Thilawa Branch













### GPS Truck management system















### Myanmar Kinan Business Introduction Video