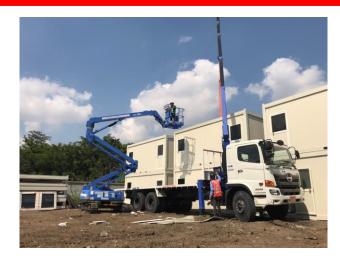

ials for Logistics companies









## Transportation of heavy objects and installation work

















## Vanning, Devanning, Loading, Unloading work

























## 2.9t spider crane for work inside buildings



















| Crane model   | UR- <b>W295C</b> | UR-W295C1               |
|---------------|------------------|-------------------------|
| Total width   | 600mm            |                         |
| Total height  | 1375mm [1430mm]  |                         |
| Total length  | 2690mm           | 2730mm                  |
| Mass of crane | 1850kg [1980kg]  | 1920kg [2040kg]         |
|               |                  | [with electric power un |









## Steel structure assembly work



















### Equipment transport truck with crane



















## Material transportation work



















## Heavy equipment transport truck

















## Rough-terrain crane work



















## Hanging, Carrying, Unloading Telehandler work



















### Loading soil, sand, crushed stone, and fertilizer

















### Myanmar Kinan Company Profile













#### Myanmar domestic network







#### Thilawa Branch

Block No.153, Thilawa Industrial zone, Yangon Ph: +95 9458 6888 04



#### ORION KINAN JAPAN Language School

Kinan Building secondfloor Block No.153, Thilawa industrial Zone, Yangon



#### Bago Branch

No.17.5 Quarter, Myo shaung Street, Bago myohit, Bago Ph: +95 9448 8389 61



#### Myawaddy Branch

No.1287(N.9/4)Thingan Nyi Naung, Asia Main Road, Kayin State, Myawaddy Ph: +95 9428 9007 2