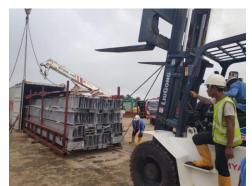

# Proposal materials for Logistics companies









## Transportation of heavy objects and installation work

















## Vanning, Devanning, Loading, Unloading work

























## 2.9t spider crane for work inside buildings



















| Crane model   | UR- <b>W295C</b> | UR-W295C1               |
|---------------|------------------|-------------------------|
| Total width   | 600mm            |                         |
| Total height  | 1375mm [1430mm]  |                         |
| Total length  | 2690mm           | 2730mm                  |
| Mass of crane | 1850kg [1980kg]  | 1920kg [2040kg]         |
|               |                  | [with electric power un |









## Steel structure assembly work



















### Equipment transport truck with crane



















## Material transportation work



















## Heavy equipment transport truck

















## Rough-terrain crane work



















## Hangi