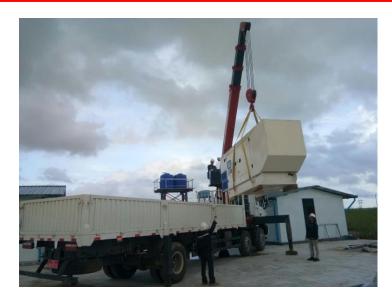

on of heavy objects and installation work

















## Vanning, Devanning, Loading, Unloading work

























## 2.9t spider crane for work inside buildings



















| Crane model   | UR- <b>W295C</b> | UR-W295C1               |
|---------------|------------------|-------------------------|
| Total width   | 600mm            |                         |
| Total height  | 1375mm [1430mm]  |                         |
| Total length  | 2690mm           | 2730mm                  |
| Mass of crane | 1850kg [1980kg]  | 1920kg [2040kg]         |
|               |                  | [with electric power un |









## Steel structure assembly work



















### Equipment transport truck with crane



















## Material transportation work



















## Heavy equipment transport truck

















## Rough-terrain crane work



















## Hanging, Carrying, Unloading Telehandler work



















### Loading soil, sand, crushed stone, and fertilizer

















### Myanmar Kinan Company Profile













#### Myanmar domestic network







#### Thilawa Branch

Block No.153, Thilawa Industrial zone, Yangon Ph: +95 9458 6888 04



#### ORION KINAN JAPAN Language School

Kinan Building secondfloor Block No.153, Thilawa industrial Zone, Yangon



#### Bago Branch

No.17.5 Quarter, Myo shaung Street, Bago myohit, Bago Ph: +95 9448 8389 61



#### Myawaddy Branch

No.1287(N.9/4)Thingan Nyi Naung, Asia Main Road, Kayin State, Myawaddy Ph: +95 9428 9007 27



#### Ywarthargyi Branch

Lay Daunt Kan Village,