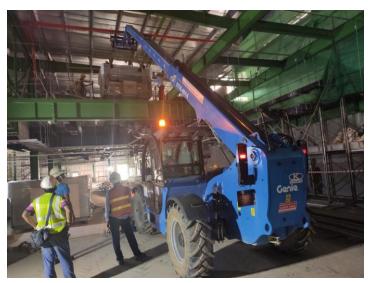

buildings



















| Crane model   | UR- <b>W295C</b> | UR-W295C1               |
|---------------|------------------|-------------------------|
| Total width   | 600mm            |                         |
| Total height  | 1375mm [1430mm]  |                         |
| Total length  | 2690mm           | 2730mm                  |
| Mass of crane | 1850kg [1980kg]  | 1920kg [2040kg]         |
|               |                  | [with electric power un |









## Steel structure assembly work



















### Equipment transport truck with crane



















## Material transportation work



















## Heavy equipment transport truck

















## Rough-terrain crane work



















## Hanging, Carrying, Unloading Telehandler work



















### Loading soil, sand, crushed stone, and fertilizer

















### Myanmar Kinan Company Profile













#### Myanmar domestic network







#### Thilawa Branch

Block No.153, Thilawa Industrial zone, Yangon Ph: +95 9458 6888 04



#### ORION KINAN JAPAN Language School

Kinan Building secondfloor Block No.153, Thilawa industrial Zone, Yangon



#### Bago Branch

No.17.5 Quarter, Myo shaung Street, Bago myohit, Bago Ph: +95 9448 8389 61



#### Myawaddy Branch

No.1287(N.9/4)Thingan Nyi Naung, Asia Main Road, Kayin State, Myawaddy Ph: +95 9428 9007 27



#### Ywarthargyi Branch

Lay Daunt Kan Village, East Dagon Township, Yangon Ph: +95 97 6320 9510





Myawaddy Branch

Thilawa Branch













### GPS Truck management system















### Myanmar Kinan Bus