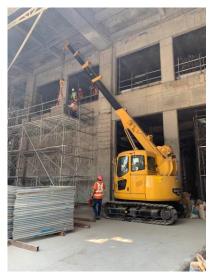

## 2.9t spider crane for work inside buildings

| Crane model   | UR- <b>W295C</b> | UR-W295C1               |
|---------------|------------------|-------------------------|
| Total width   | 600mm            |                         |
| Total height  | 1375mm [1430mm]  |                         |
| Total length  | 2690mm           | 2730mm                  |
| Mass of crane | 1850kg [1980kg]  | 1920kg [2040kg]         |
|               |                  | [with electric power un |