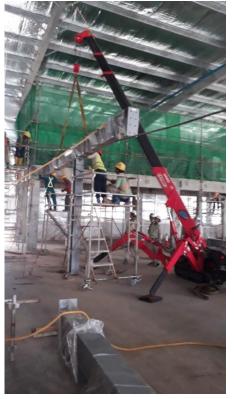

## 2.9t spider crane for work inside buildings

| Crane model   | UR- <b>W295C</b> | UR-W295C1               |
|---------------|------------------|-------------------------|
| Total width   | 600mm            |                         |
| Total height  | 1375mm [1430mm]  |                         |
| Total length  | 2690mm           | 2730mm                  |
| Mass of crane | 1850kg [1980kg]  | 1920kg [2040kg]         |
|               |                  | [with electric power un |