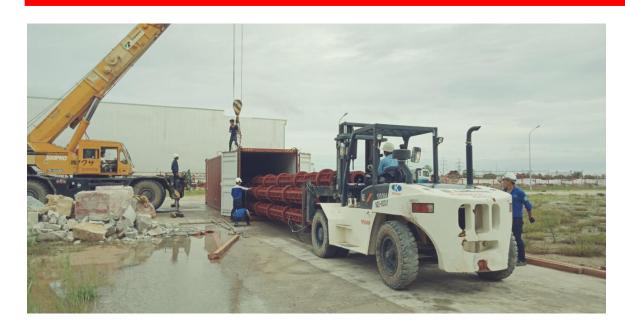

# Proposal materials for Logistics companies









## Transportation of heavy objects and installation work

















## Vanning, Devanning, Loading, Unloading work

























## 2.9t spider crane for work inside buildings



















| Crane model   | UR- <b>W295C</b> | UR-W295C1               |
|---------------|------------------|-------------------------|
| Total width   | 600mm            |                         |
| Total height  | 1375mm [1430mm]  |                         |
| Total length  | 2690mm           | 2730mm                  |
| Mass of crane | 1850kg [1980kg]  | 1920kg [2040kg]         |
|               |                  | [with electric power un |









## Steel structure assembly work



















### Equipment transport truck with crane



















## Material transportation work



















## Heavy equipment transport truck

















## Rough-terrain crane work