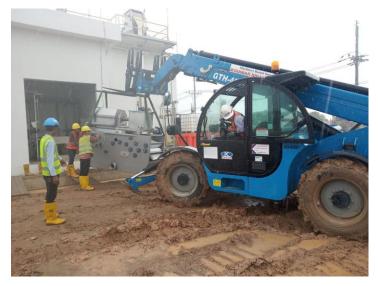

inside buildings



















| Crane model   | UR- <b>W295C</b> | UR-W295C1               |
|---------------|------------------|-------------------------|
| Total width   | 600mm            |                         |
| Total height  | 1375mm [1430mm]  |                         |
| Total length  | 2690mm           | 2730mm                  |
| Mass of crane | 1850kg [1980kg]  | 1920kg [2040kg]         |
|               |                  | [with electric power un |









## Steel structure assembly work



















### Equipment transport truck with crane



















## Material transportation work



















## Heavy equipment transport truck

















## Rough-terrain crane work



















## Hanging, Carrying, Unloading Telehandler work



















### Loading soil, sand, crushed stone, and fertilizer

















### Myanmar Kinan Company Profile













#### Myanmar domestic network







#### Thilawa Branch

Block No.153, Thilawa Industrial zone, Yangon Ph: +95 9458 6888 04



#### ORION KINAN JAPAN Language School

Kinan Building secondfloor Block No.153, Thilawa industrial Zone, Yangon



#### Bago Branch

No.17.5 Quarter, Myo shaung Street, Bago myohit, Bago Ph: +95 9448 8389 61



#### Myawaddy Branch

No.1287(N.9/4)Thingan Nyi Naung, Asia Main Road, Kayin State, Myawaddy Ph: +95 9428 9007 27



#### Ywarthargyi Branch

Lay Daunt Kan Village, East Dagon Township, Yangon Ph: +95 97 6320 9510





Myawaddy Branch

Thilawa Branch













### GPS Truck management system















### Myanmar Kin