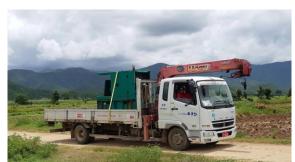

for Logistics companies









## Transportation of heavy objects and installation work

















## Vanning, Devanning, Loading, Unloading work

























## 2.9t spider crane for work inside buildings



















| Crane model   | UR- <b>W295C</b> | UR-W295C1               |
|---------------|------------------|-------------------------|
| Total width   | 600mm            |                         |
| Total height  | 1375mm [1430mm]  |                         |
| Total length  | 2690mm           | 2730mm                  |
| Mass of crane | 1850kg [1980kg]  | 1920kg [2040kg]         |
|               |                  | [with electric power un |









## Steel structure assembly work



















### Equipment transport truck with crane



















## Material transportation work



















## Heavy equipment transport truck

















## Rough-terrain crane work



















## Hanging, Carrying, Unloading Telehandler work



















### Loading soil, sand, crushed stone, and fertilizer

















### Myanmar Kinan Company Profile













#### Myanmar domestic network







#### Thilawa Branch

Block No.153, Thilawa Industrial zone, Yangon Ph: +95 9458 6888 04



#### ORION KINAN JAPAN Language School

Kinan Building secondfloor Block No.153, Thilawa industrial Zone, Yangon



#### Bago Branch

No.17.5 Quarter, Myo shaung Street, Bago myohit, Bago Ph: +95 9448 8389 61



#### Myawaddy Branch

No.1287(N.9/4)Thingan Nyi Naung, Asia Main Road, Kayin State, Myawaddy Ph: +95 9428 9007 27