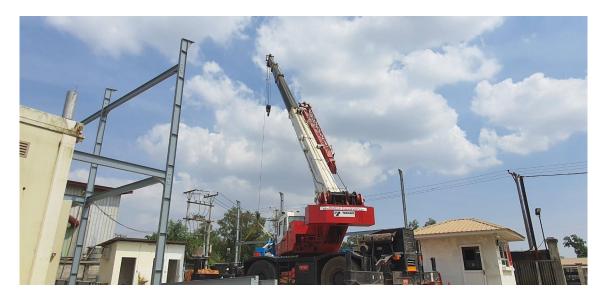

loading work

























## 2.9t spider crane for work inside buildings



















| Crane model   | UR- <b>W295C</b> | UR-W295C1               |
|---------------|------------------|-------------------------|
| Total width   | 600mm            |                         |
| Total height  | 1375mm [1430mm]  |                         |
| Total length  | 2690mm           | 2730mm                  |
| Mass of crane | 1850kg [1980kg]  | 1920kg [2040kg]         |
|               |                  | [with electric power un |









## Steel structure assembly work



















### Equipment transport truck with crane



















## Material transportation work



















## Heavy equipment transport truck

















## Rough-terrain crane work



















## Hanging, Carrying, Unloading Telehandler work



















### Loading soil, sand, crushed stone, and fertilizer

















### Myanmar Kinan Company Profile













#### Myanmar domestic network







#### Thilawa Branch

Block No.153, Thilawa Industrial zone, Yangon Ph: +95 9458 6888 04



#### ORION KINAN JAPAN Language School

Kinan Building secondfloor Block No.153, Thilawa industrial Zone, Yangon



#### Bago Branch

No.17.5 Quarter, Myo shaung Street, Bago myohit, Bago Ph: +95 9448 8389 61



#### Myawaddy Branch

No.1287(N.9/4)Thingan Nyi Naung, Asia Main Road, Kayin State, Myawaddy Ph: +95 9428 9007 27



#### Ywarthargyi Branch

Lay Daunt Kan Village, East Dagon Township, Yangon Ph: +95 97 6320 9510





Myawaddy Branch

Thilawa Branch