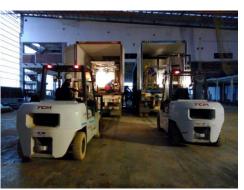

# Proposal materials for Logistics companies









## Transportation of heavy objects and installation work

















## Vanning, Devanning, Loading, Unloading work

























## 2.9t spider crane for work inside buildings



















| Crane model   | UR- <b>W295C</b> | UR-W295C1               |
|---------------|------------------|-------------------------|
| Total width   | 600mm            |                         |
| Total height  | 1375mm [1430mm]  |                         |
| Total length  | 2690mm           | 2730mm                  |
| Mass of crane | 1850kg [1980kg]  | 1920kg [2040kg]         |
|               |                  | [with electric power un |









## Steel structure assembly work



















### Equipment transport truck with crane



















## Material transportation work



















## Heavy equipment transport truck

















## Rough-terrain crane work



















## Hanging, Ca