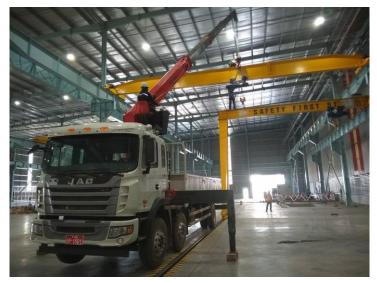

# Proposal materials for Logistics companies









## Transportation of heavy objects and installation work

















## Vanning, Devanning, Loading, Unloading work

























## 2.9t spider crane for work inside buildings



















| Crane model   | UR- <b>W295C</b> | UR-W295C1               |
|---------------|------------------|-------------------------|
| Total width   | 600mm            |                         |
| Total height  | 1375mm [1430mm]  |                         |
| Total length  | 2690mm           | 2730mm                  |
| Mass of crane | 1850kg [1980kg]  | 1920kg [2040kg]         |
|               |                  | [with electric power un |









## Steel structure assembly work



















### Equipment transport truck with crane



















## Material transportation work



















## Heavy equipment transport truck

















## Rough-terrain crane work



















## Hanging, Carrying, Unloading Telehandler work



















### Loading soil, sand, crushed stone, and fertilizer

















### Myanmar Kinan Company Profile













#### Myanmar domestic network







#### Thilawa Branch

Block No.153, Thilawa Industrial zone, Yangon Ph: +95 9458 6888 04



#### ORION KINAN JAPAN Language School

Kinan Building secondfloor Block No.153, Thilawa industrial Zone, Yangon



#### Bago Branch

No.17.5 Quarter, Myo shaung Street, Bago myohit, Bago Ph: +95 9448 8389 61



#### Myawaddy Branch

No.1287(N.9/4)Thingan Nyi Naung, A