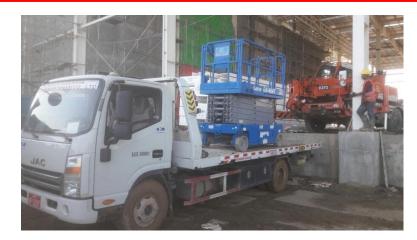

## Vanning, Devanning, Loading, Unloading work

























## 2.9t spider crane for work inside buildings



















| Crane model   | UR- <b>W295C</b> | UR-W295C1               |
|---------------|------------------|-------------------------|
| Total width   | 600mm            |                         |
| Total height  | 1375mm [1430mm]  |                         |
| Total length  | 2690mm           | 2730mm                  |
| Mass of crane | 1850kg [1980kg]  | 1920kg [2040kg]         |
|               |                  | [with electric power un |









## Steel structure assembly work



















### Equipment transport truck with crane



















## Material transportation work



















## Heavy equipment transport truck

















## Rough-terrain crane work



















## Hanging, Carrying, Unloading Telehandler work



















### Loading soil, sand, crushed stone, and fertilizer

















### Myanmar Kinan Company Profile













#### Myanmar domestic network







#### Thilawa Branch

Block No.153, Thilawa Industrial zone, Yangon Ph: +95 9458 6888 04



#### ORION KINAN JAPAN Language School

Kinan Building secondfloor Block No.153, Thilawa industrial Zone, Yangon



#### Bago Branch

No.17.5 Quarter, Myo shaung Street, Bago myohit, Bago Ph: +95 9448 8389 61



#### Myawaddy Branch

No.1287(N.9/4)Thingan Nyi Naung, Asia Main Road, Kayin State, Myawaddy Ph: +95 9428 9007 27



#### Ywarthargyi Branch

Lay Daunt Kan Village, East Dagon Township, Yangon Ph: +95 97 6320 9510