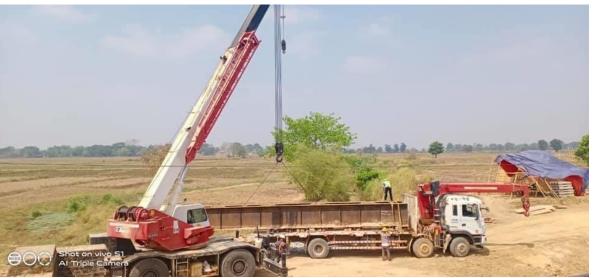

rk

























## 2.9t spider crane for work inside buildings



















| Crane model   | UR- <b>W295C</b> | UR-W295C1               |
|---------------|------------------|-------------------------|
| Total width   | 600mm            |                         |
| Total height  | 1375mm [1430mm]  |                         |
| Total length  | 2690mm           | 2730mm                  |
| Mass of crane | 1850kg [1980kg]  | 1920kg [2040kg]         |
|               |                  | [with electric power un |









## Steel structure assembly work



















### Equipment transport truck with crane



















## Material transportation work



















## Heavy equipment transport truck

















## Rough-terrain crane work



















## Hanging, Carrying, Unloading Telehandler work



















### Loading soil, sand, crushed stone, and fertilizer

















### Myanmar Kinan Company Profile













#### Myanmar domestic network







#### Thilawa Branch

Block No.153, Thilawa Industrial zone, Yangon Ph: +95 9458 6888 04



#### ORION KINAN JAPAN Language School

Kinan Building secondfloor Block No.153, Thilawa industrial Zone, Yangon



#### Bago Branch

No.17.5 Quarter, Myo shaung Street, Bago myohit, Bago Ph: +95 9448 8389 61



#### Myawaddy Branch

No.1287(N.9/4)Thingan Nyi Naung, Asia Main Road, Kayin State, Myawaddy Ph: +95 9428 9007 27



#### Ywarthargyi Branch

Lay Daunt Kan Village, East Dagon Township, Yangon Ph: +95 97 6320 9510





Myawaddy Branch

Thilawa Branch













###