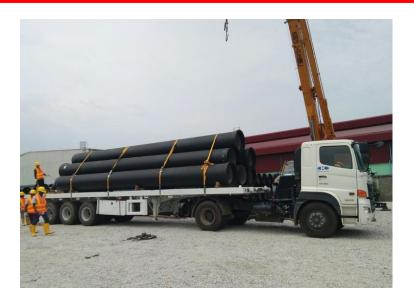

tation of heavy objects and installation work

















## Vanning, Devanning, Loading, Unloading work

























## 2.9t spider crane for work inside buildings



















| Crane model   | UR- <b>W295C</b> | UR-W295C1               |
|---------------|------------------|-------------------------|
| Total width   | 600mm            |                         |
| Total height  | 1375mm [1430mm]  |                         |
| Total length  | 2690mm           | 2730mm                  |
| Mass of crane | 1850kg [1980kg]  | 1920kg [2040kg]         |
|               |                  | [with electric power un |









## Steel structure assembly work



















### Equipment transport truck with crane



















## Material transportation work



















## Heavy equipment transport truck

















## Rough-terrain crane work



















## Hanging, Carrying, Unloading Telehandler work



















### Loading soil, sand, crushed stone, and fertilizer

















### Myanmar Kinan Company Profile













#### Myanmar domestic network







#### Thilawa Branch

Block No.153, Thilawa Industrial zone, Yangon Ph: +95 9458 6888 04



#### ORION KINAN JAPAN Language School

Kinan Building secondfloor Block No.153, Thilawa industrial Zone, Yangon



#### Bago Branch

No.17.5 Quarter, Myo shaung Street, Bago myohit, Bago Ph: +95 9448 8389 61



#### Myawaddy Branch

No.1287(N.9/4)Thingan Nyi Naung, Asia Main Road, Kayin State, Myawaddy Ph: +95 9428 9007 27



#### Ywarthargyi Branch

Lay Daunt Kan Villa