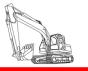

# Proposal materials for Logistics companies









## Transportation of heavy objects and installation work

















## Vanning, Devanning, Loading, Unloading work

























## 2.9t spider crane for work inside buildings



















| Crane model   | UR- <b>W295C</b> | UR-W295C1               |
|---------------|------------------|-------------------------|
| Total width   | 600mm            |                         |
| Total height  | 1375mm [1430mm]  |                         |
| Total length  | 2690mm           | 2730mm                  |
| Mass of crane | 1850kg [1980kg]  | 1920kg [2040kg]         |
|               |                  | [with electric power un |









## Steel structure assembly work



















### Equipment transport truck with crane



















## Material transportation work



















## Heavy equipment transport truc