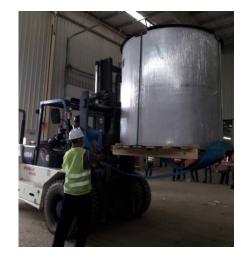

# Proposal materials for Logistics companies









## Transportation of heavy objects and installation work

















## Vanning, Devanning, Loading, Unloading work

























## 2.9t spider crane for work inside buildings



















| Crane model   | UR- <b>W295C</b> | UR-W295C1               |
|---------------|------------------|-------------------------|
| Total width   | 600mm            |                         |
| Total height  | 1375mm [1430mm]  |                         |
| Total length  | 2690mm           | 2730mm                  |
| Mass of crane | 1850kg [1980kg]  | 1920kg [2040kg]         |
|               |                  | [with electric power un |









## Steel structure assembly work



















### Equipment transport truck with crane



















## Material transportation work



















## Heavy equipment transport truck

















## Rough-terrain crane work



















## H