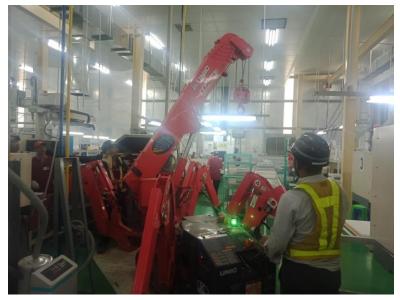

## 2.9t spider crane for work inside buildings

| Crane model   | UR- <b>W295C</b> | UR-W295C1               |
|---------------|------------------|-------------------------|
| Total width   | 600mm            |                         |
| Total height  | 1375mm [1430mm]  |                         |
| Total length  | 2690mm           | 2730mm                  |
| Mass of crane | 1850kg [1980kg]  | 1920kg [2040kg]         |
|               |                  | [with electric power un |