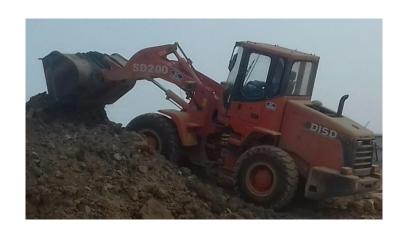

5C1               |
|---------------|------------------|-------------------------|
| Total width   | 600mm            |                         |
| Total height  | 1375mm [1430mm]  |                         |
| Total length  | 2690mm           | 2730mm                  |
| Mass of crane | 1850kg [1980kg]  | 1920kg [2040kg]         |
|               |                  | [with electric power un |









## Steel structure assembly work



















### Equipment transport truck with crane



















## Material transportation work



















## Heavy equipment transport truck

















## Rough-terrain crane work



















## Hanging, Carrying, Unloading Telehandler work



















### Loading soil, sand, crushed stone, and fertilizer

















### Myanmar Kinan Company Profile













#### Myanmar domestic network







#### Thilawa Branch

Block No.153, Thilawa Industrial zone, Yangon Ph: +95 9458 6888 04



#### ORION KINAN JAPAN Language School

Kinan Building secondfloor Block No.153, Thilawa industrial Zone, Yangon



#### Bago Branch

No.17.5 Quarter, Myo shaung Street, Bago myohit, Bago Ph: +95 9448 8389 61



#### Myawaddy Branch

No.1287(N.9/4)Thingan Nyi Naung, Asia Main Road, Kayin State, Myawaddy Ph: +95 9428 9007 27



#### Ywarthargyi Branch

Lay Daunt Kan Village, East Dagon Township, Yangon Ph: +95 97 6320 9510





Myawaddy Branch

Thilawa Branch













### GPS Truck management system















### Myanmar Kinan Business Introduction Video