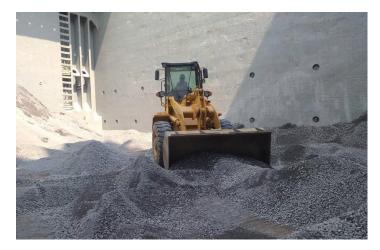

1               |
|---------------|------------------|-------------------------|
| Total width   | 600mm            |                         |
| Total height  | 1375mm [1430mm]  |                         |
| Total length  | 2690mm           | 2730mm                  |
| Mass of crane | 1850kg [1980kg]  | 1920kg [2040kg]         |
|               |                  | [with electric power un |









## Steel structure assembly work



















### Equipment transport truck with crane



















## Material transportation work



















## Heavy equipment transport truck

















## Rough-terrain crane work



















## Hanging, Carrying, Unloading Telehandler work



















### Loading soil, sand, crushed stone, and fertilizer

















### Myanmar Kinan Company Profile













#### Myanmar domestic network







#### Thilawa Branch

Block No.153, Thilawa Industrial zone, Yangon Ph: +95 9458 6888 04



#### ORION KINAN JAPAN Language School

Kinan Building secondfloor Block No.153, Thilawa industrial Zone, Yangon



#### Bago Branch

No.17.5 Quarter, Myo shaung Street, Bago myohit, Bago Ph: +95 9448 8389 61



#### Myawaddy Branch

No.1287(N.9/4)Thingan Nyi Naung, Asia Main Road, Kayin State, Myawaddy Ph: +95 9428 9007 27



#### Ywarthargyi Branch

Lay Daunt Kan Village, East Dagon Township, Yangon Ph: +95 97 6320 9510





Myawaddy Branch

Thilawa Branch













### GPS Truck management system















### Myanmar Kinan Business Introduction Video