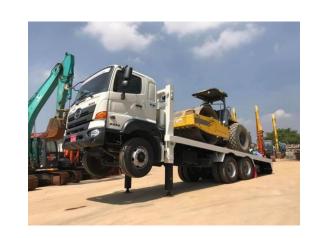

## Vanning, Devanning, Loading, Unloading work

























## 2.9t spider crane for work inside buildings



















| Crane model   | UR- <b>W295C</b> | UR-W295C1               |
|---------------|------------------|-------------------------|
| Total width   | 600mm            |                         |
| Total height  | 1375mm [1430mm]  |                         |
| Total length  | 2690mm           | 2730mm                  |
| Mass of crane | 1850kg [1980kg]  | 1920kg [2040kg]         |
|               |                  | [with electric power un |









## Steel structure assembly work



















### Equipment transport truck with crane



















## Material transportation work



















## Heavy equipment transport truck

















## Rough-terrain crane work



















## Hanging, Carrying, Unloading Telehandler work



















### Loading soil, sand, crushed stone, and fertilizer

















### Myanmar Kinan Company Profile













#### Myanmar domestic network







#### Thilawa Branch

Block No.153, Thilawa Industrial zone, Yangon Ph: +95 9458 6888 04



#### ORION KINAN JAPAN Language School

Kinan Building secondfloor Block No.153, Thilawa industrial Zone, Yangon



#### Bago Branch

No.17.5 Quarter, Myo shaung Street, Bago myohit, Bago Ph: +95 9448 8389 61



#### Myawaddy Branch

No.1287(N.9/4)Thingan Nyi Naung, Asia Main Road, Kayin State, Myawaddy Ph: +95 9428 9007 27



#### Ywarthargyi Branch

Lay Daunt Kan Village, East Dagon Township, Yangon Ph: +95 97 6320 9510