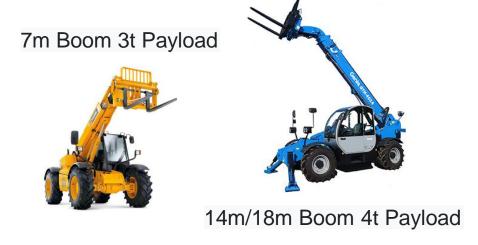

de buildings



















| Crane model   | UR- <b>W295C</b> | UR-W295C1               |
|---------------|------------------|-------------------------|
| Total width   | 600mm            |                         |
| Total height  | 1375mm [1430mm]  |                         |
| Total length  | 2690mm           | 2730mm                  |
| Mass of crane | 1850kg [1980kg]  | 1920kg [2040kg]         |
|               |                  | [with electric power un |









## Steel structure assembly work



















### Equipment transport truck with crane



















## Material transportation work



















## Heavy equipment transport truck

















## Rough-terrain crane work



















## Hanging, Carrying, Unloading Telehandler work



















### Loading soil, sand, crushed stone, and fertilizer

















### Myanmar Kinan Company Profile













#### Myanmar domestic network







#### Thilawa Branch

Block No.153, Thilawa Industrial zone, Yangon Ph: +95 9458 6888 04



#### ORION KINAN JAPAN Language School

Kinan Building secondfloor Block No.153, Thilawa industrial Zone, Yangon



#### Bago Branch

No.17.5 Quarter, Myo shaung Street, Bago myohit, Bago Ph: +95 9448 8389 61



#### Myawaddy Branch

No.1287(N.9/4)Thingan Nyi Naung, Asia Main Road, Kayin State, Myawaddy Ph: +95 9428 9007 27



#### Ywarthargyi Branch

Lay Daunt Kan Village, East Dagon Township, Yangon Ph: +95 97 6320 9510





Myawaddy Branch

Thilawa Branch













### GPS Truck management system















### Myanmar Kinan B