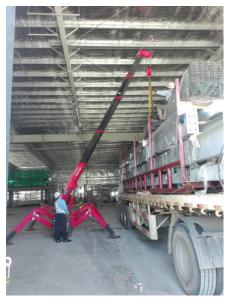

## 2.9t spider crane for work inside buildings

| Crane model   | UR- <b>W295C</b> | UR-W295C1               |
|---------------|------------------|-------------------------|
| Total width   | 600mm            |                         |
| Total height  | 1375mm [1430mm]  |                         |
| Total length  | 2690mm           | 2730mm                  |
| Mass of crane | 1850kg [1980kg]  | 1920kg [2040kg]         |
|               |                  | [with electric power un |