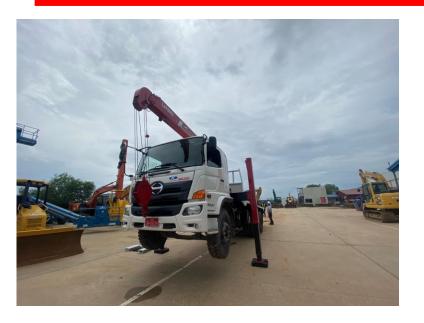

## Vanning, Devanning, Loading, Unloading work

























## 2.9t spider crane for work inside buildings



















| Crane model   | UR- <b>W295C</b> | UR-W295C1               |
|---------------|------------------|-------------------------|
| Total width   | 600mm            |                         |
| Total height  | 1375mm [1430mm]  |                         |
| Total length  | 2690mm           | 2730mm                  |
| Mass of crane | 1850kg [1980kg]  | 1920kg [2040kg]         |
|               |                  | [with electric power un |









## Steel structure assembly work



















### Equipment transport truck with crane



















## Material transportation work



















## Heavy equipment transport truck

















## Rough-terrain crane work



















## Hanging, Carrying, Unloading Telehandler work



















### Loading soil, sand, crushed stone, and fertilizer

















### Myanmar Kinan Company Profile













#### Myanmar domestic network







#### Thilawa Branch

Block No.153, Thilawa Industrial zone, Yangon Ph: +95 9458 6888 04



#### ORION KINAN JAPAN Language School

Kinan Building secondfloor Block No.153, Thilawa industrial Zone, Yangon



#### Bago Branch

No.17.5 Quarter, Myo shaung Street, Bago myohit, Bago Ph: +95 9448 8389 61



#### Myawaddy Branch

No.1287(N.9/4)Thingan Nyi Naung, Asia Main Road, Kayin State, Myawaddy Ph: +95 9428 9007 27



#### Ywarthargyi Branch

Lay Daunt Kan Village, East Dagon Township, Yangon Ph: +95 97 6320 9510