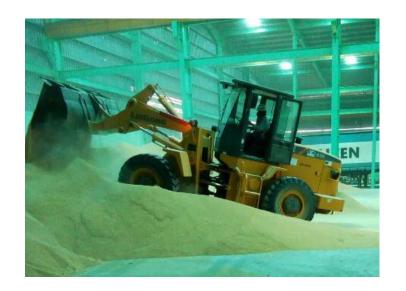

UR-W295C1               |
|---------------|------------------|-------------------------|
| Total width   | 600mm            |                         |
| Total height  | 1375mm [1430mm]  |                         |
| Total length  | 2690mm           | 2730mm                  |
| Mass of crane | 1850kg [1980kg]  | 1920kg [2040kg]         |
|               |                  | [with electric power un |









## Steel structure assembly work



















### Equipment transport truck with crane



















## Material transportation work



















## Heavy equipment transport truck

















## Rough-terrain crane work



















## Hanging, Carrying, Unloading Telehandler work



















### Loading soil, sand, crushed stone, and fertilizer

















### Myanmar Kinan Company Profile













#### Myanmar domestic network







#### Thilawa Branch

Block No.153, Thilawa Industrial zone, Yangon Ph: +95 9458 6888 04



#### ORION KINAN JAPAN Language School

Kinan Building secondfloor Block No.153, Thilawa industrial Zone, Yangon



#### Bago Branch

No.17.5 Quarter, Myo shaung Street, Bago myohit, Bago Ph: +95 9448 8389 61



#### Myawaddy Branch

No.1287(N.9/4)Thingan Nyi Naung, Asia Main Road, Kayin State, Myawaddy Ph: +95 9428 9007 27



#### Ywarthargyi Branch

Lay Daunt Kan Village, East Dagon Township, Yangon Ph: +95 97 6320 9510





Myawaddy Branch

Thilawa Branch













### GPS Truck management system















### Myanmar Kinan Business Introduction Video