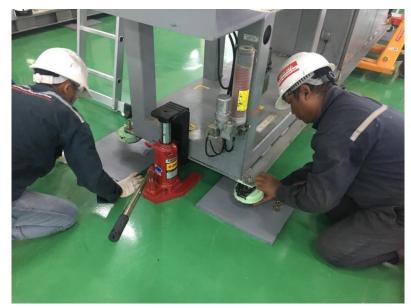

# Proposal materials for Logistics companies









## Transportation of heavy objects and installation work

















## Vanning, Devanning, Loading, Unloading work

























## 2.9t spider crane for work inside buildings



















| Crane model   | UR- <b>W295C</b> | UR-W295C1               |
|---------------|------------------|-------------------------|
| Total width   | 600mm            |                         |
| Total height  | 1375mm [1430mm]  |                         |
| Total length  | 2690mm           | 2730mm                  |
| Mass of crane | 1850kg [1980kg]  | 1920kg [2040kg]         |
|               |                  | [with electric power un |









## Steel structure assembly work



















### Equipment transport truck with crane



















## Material transportation work



















## Heavy equipment transport truck