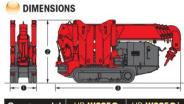

## 2.9t spider crane for work inside buildings

| Crane model   | UR- <b>W295C</b> | UR-W295C1               |
|---------------|------------------|-------------------------|
| Total width   | 600mm            |                         |
| Total height  | 1375mm [1430mm]  |                         |
| Total length  | 2690mm           | 2730mm                  |
| Mass of crane | 1850kg [1980kg]  | 1920kg [2040kg]         |
|               |                  | [with electric power un |