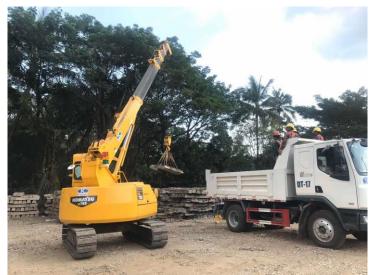

## 2.9t spider crane for work inside buildings

| Crane model   | UR- <b>W295C</b> | UR-W295C1               |
|---------------|------------------|-------------------------|
| Total width   | 600mm            |                         |
| Total height  | 1375mm [1430mm]  |                         |
| Total length  | 2690mm           | 2730mm                  |
| Mass of crane | 1850kg [1980kg]  | 1920kg [2040kg]         |
|               |                  | [with electric power un |