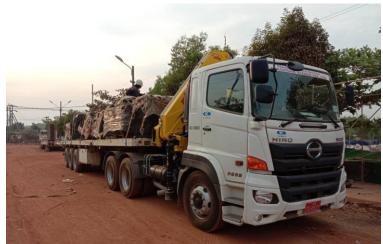

## Vanning, Devanning, Loading, Unloading work

























## 2.9t spider crane for work inside buildings



















| Crane model   | UR- <b>W295C</b> | UR-W295C1               |
|---------------|------------------|-------------------------|
| Total width   | 600mm            |                         |
| Total height  | 1375mm [1430mm]  |                         |
| Total length  | 2690mm           | 2730mm                  |
| Mass of crane | 1850kg [1980kg]  | 1920kg [2040kg]         |
|               |                  | [with electric power un |









## Steel structure assembly work



















### Equipment transport truck with crane



















## Material transportation work



















## Heavy equipment transport truck

















## Rough-terrain crane work



















## Hanging, Carrying, Unloading Telehandler work



















### Loading soil, sand, crushed stone, and fertilizer

















### Myanmar Kinan Company Profile













#### Myanmar domestic network







#### Thilawa Branch

Block No.153, Thilawa Industrial zone, Yangon Ph: +95 9458 6888 04



#### ORION KINAN JAPAN Language School

Kinan Building secondfloor Block No.153, Thilawa industrial Zone, Yangon



#### Bago Branch

No.17.5 Quarter, Myo shaung Street, Bago myohit, Bago Ph: +95 9448 8389 61



#### Myawaddy Branch

No.1287(N.9/4)Thingan Nyi Naung, Asia Main Road, Kayin State, Myawaddy Ph: +95 9428 9007 27



#### Ywarthargyi Branch

Lay Daunt Kan Village, East Dagon Township, Yangon Ph: +95 97 6320 9510





My