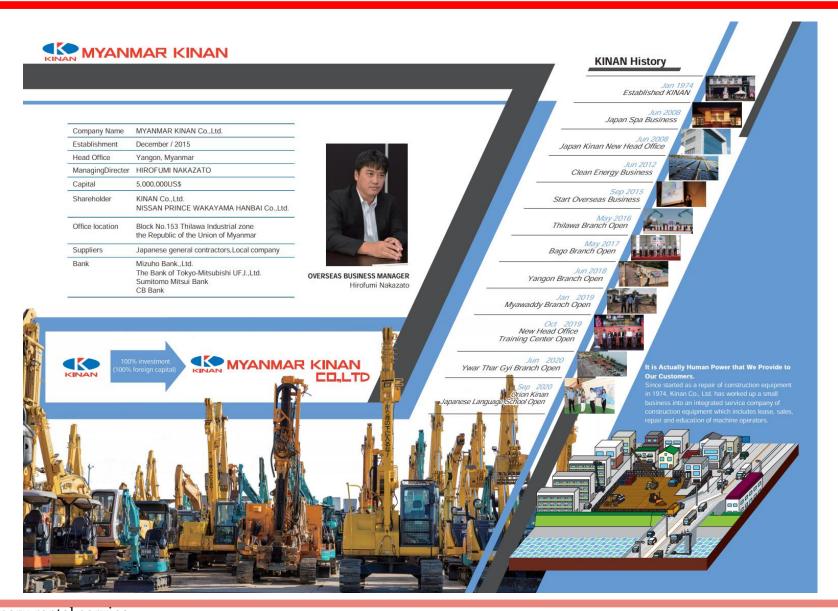

----------|-------------------------|
| Total width   | 600mm            |                         |
| Total height  | 1375mm [1430mm]  |                         |
| Total length  | 2690mm           | 2730mm                  |
| Mass of crane | 1850kg [1980kg]  | 1920kg [2040kg]         |
|               |                  | [with electric power un |









## Steel structure assembly work



















### Equipment transport truck with crane



















## Material transportation work



















## Heavy equipment transport truck

















## Rough-terrain crane work



















## Hanging, Carrying, Unloading Telehandler work



















### Loading soil, sand, crushed stone, and fertilizer

















### Myanmar Kinan Company Profile













#### Myanmar domestic network







#### Thilawa Branch

Block No.153, Thilawa Industrial zone, Yangon Ph: +95 9458 6888 04



#### ORION KINAN JAPAN Language School

Kinan Building secondfloor Block No.153, Thilawa industrial Zone, Yangon



#### Bago Branch

No.17.5 Quarter, Myo shaung Street, Bago myohit, Bago Ph: +95 9448 8389 61



#### Myawaddy Branch

No.1287(N.9/4)Thingan Nyi Naung, Asia Main Road, Kayin State, Myawaddy Ph: +95 9428 9007 27



#### Ywarthargyi Branch

Lay Daunt Kan Village, East Dagon Township, Yangon Ph: +95 97 6320 9510





Myawaddy Branch

Thilawa Branch













### GPS Truck management system















### Myanmar Kinan Business Introduction Video