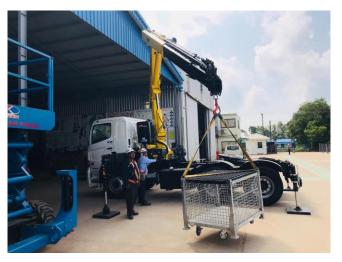

## Vanning, Devanning, Loading, Unloading work

























## 2.9t spider crane for work inside buildings



















| Crane model   | UR- <b>W295C</b> | UR-W295C1               |
|---------------|------------------|-------------------------|
| Total width   | 600mm            |                         |
| Total height  | 1375mm [1430mm]  |                         |
| Total length  | 2690mm           | 2730mm                  |
| Mass of crane | 1850kg [1980kg]  | 1920kg [2040kg]         |
|               |                  | [with electric power un |









## Steel structure assembly work



















### Equipment transport truck with crane



















## Material transportation work



















## Heavy equipment transport truck

















## Rough-terrain crane work



















## Hanging, Carrying, Unloading Telehandler work



















### Loading soil, sand, crushed stone, and fertilizer

















### Myanmar Kinan Company Profile













#### Myanmar domestic network







#### Thilawa Branch

Block No.153, Thilawa Industrial zone, Yangon Ph: +95 9458 6888 04



#### ORION KINAN JAPAN Language School

Kinan Building secondfloor Block No.153, Thilawa industrial Zone, Yangon



#### Bago Branch

No.17.5 Quarter, Myo shaung Street, Bago myohit, Bago Ph: +95 9448 8389 61



#### Myawaddy Branch

No.1287(N.9/4)Thingan Nyi Naung, Asia Main Road, Kayin State, Myawaddy Ph: +95 9428 9007 27



#### Ywarthargyi Branch

Lay Daunt Kan Village, East Dagon Township, Yangon Ph: +95 97 6320 9510