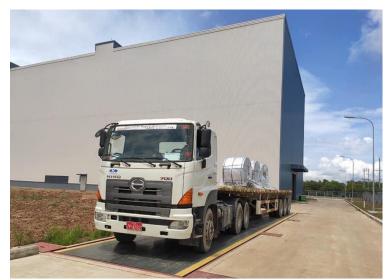

tion of heavy objects and installation work

















## Vanning, Devanning, Loading, Unloading work

























## 2.9t spider crane for work inside buildings



















| Crane model   | UR- <b>W295C</b> | UR-W295C1               |
|---------------|------------------|-------------------------|
| Total width   | 600mm            |                         |
| Total height  | 1375mm [1430mm]  |                         |
| Total length  | 2690mm           | 2730mm                  |
| Mass of crane | 1850kg [1980kg]  | 1920kg [2040kg]         |
|               |                  | [with electric power un |









## Steel structure assembly work



















### Equipment transport truck with crane



















## Material transportation work



















## Heavy equipment transport truck

















## Rough-terrain crane work



















## Hanging, Carrying, Unloading Telehandler work



















### Loading soil, sand, crushed stone, and fertilizer

















### Myanmar Kinan Company Profile













#### Myanmar domestic network







#### Thilawa Branch

Block No.153, Thilawa Industrial zone, Yangon Ph: +95 9458 6888 04



#### ORION KINAN JAPAN Language School

Kinan Building secondfloor Block No.153, Thilawa industrial Zone, Yangon



#### Bago Branch

No.17.5 Quarter, Myo shaung Street, Bago myohit, Bago Ph: +95 9448 8389 61



#### Myawaddy Branch

No.1287(N.9/4)Thingan Nyi Naung, Asia Main Road, Kayin State, Myawaddy Ph: +95 9428 9007 27



#### Ywarthargyi Branch

Lay Daunt Kan Village