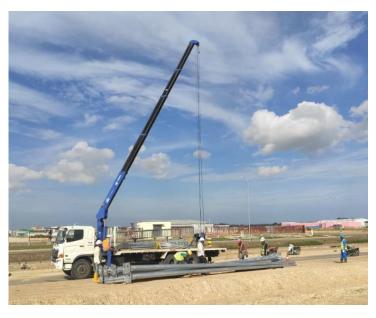

ls for Logistics companies









## Transportation of heavy objects and installation work

















## Vanning, Devanning, Loading, Unloading work

























## 2.9t spider crane for work inside buildings



















| Crane model   | UR- <b>W295C</b> | UR-W295C1               |
|---------------|------------------|-------------------------|
| Total width   | 600mm            |                         |
| Total height  | 1375mm [1430mm]  |                         |
| Total length  | 2690mm           | 2730mm                  |
| Mass of crane | 1850kg [1980kg]  | 1920kg [2040kg]         |
|               |                  | [with electric power un |









## Steel structure assembly work



















### Equipment transport truck with crane



















## Material transportation work



















## Heavy equipment transport truck

















## Rough-terrain crane work



















## Hanging, Carrying, Unloading Telehandler work



















### Loading soil, sand, crushed stone, and fertilizer

















### Myanmar Kinan Company Profile













#### Myanmar domestic network







#### Thilawa Branch

Block No.153, Thilawa Industrial zone, Yangon Ph: +95 9458 6888 04



#### ORION KINAN JAPAN Language School

Kinan Building secondfloor Block No.153, Thilawa industrial Zone, Yangon



#### Bago Branch

No.17.5 Quarter, Myo shaung Street, Bago myohit, Bago Ph: +95 9448 8389 61



#### Myawaddy Branch

No.1287(N.9/4)Thingan Nyi Naung, Asia Main Road, Kayin State, Myawaddy Ph: +95 9428 9007 27