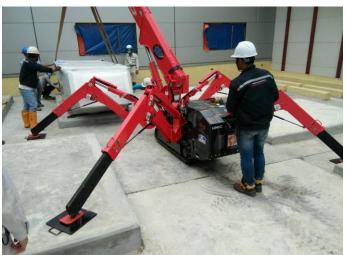

## 2.9t spider crane for work inside buildings

| Crane model   | UR- <b>W295C</b> | UR-W295C1               |
|---------------|------------------|-------------------------|
| Total width   | 600mm            |                         |
| Total height  | 1375mm [1430mm]  |                         |
| Total length  | 2690mm           | 2730mm                  |
| Mass of crane | 1850kg [1980kg]  | 1920kg [2040kg]         |
|               |                  | [with electric power un |