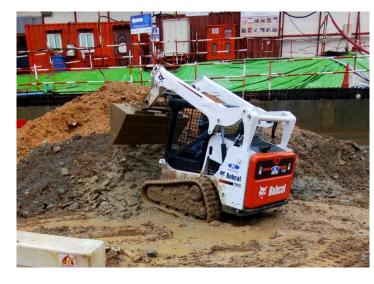

-W295C1               |
|---------------|------------------|-------------------------|
| Total width   | 600mm            |                         |
| Total height  | 1375mm [1430mm]  |                         |
| Total length  | 2690mm           | 2730mm                  |
| Mass of crane | 1850kg [1980kg]  | 1920kg [2040kg]         |
|               |                  | [with electric power un |









## Steel structure assembly work



















### Equipment transport truck with crane



















## Material transportation work



















## Heavy equipment transport truck

















## Rough-terrain crane work



















## Hanging, Carrying, Unloading Telehandler work



















### Loading soil, sand, crushed stone, and fertilizer

















### Myanmar Kinan Company Profile













#### Myanmar domestic network







#### Thilawa Branch

Block No.153, Thilawa Industrial zone, Yangon Ph: +95 9458 6888 04



#### ORION KINAN JAPAN Language School

Kinan Building secondfloor Block No.153, Thilawa industrial Zone, Yangon



#### Bago Branch

No.17.5 Quarter, Myo shaung Street, Bago myohit, Bago Ph: +95 9448 8389 61



#### Myawaddy Branch

No.1287(N.9/4)Thingan Nyi Naung, Asia Main Road, Kayin State, Myawaddy Ph: +95 9428 9007 27



#### Ywarthargyi Branch

Lay Daunt Kan Village, East Dagon Township, Yangon Ph: +95 97 6320 9510





Myawaddy Branch

Thilawa Branch













### GPS Truck management system















### Myanmar Kinan Business Introduction Video