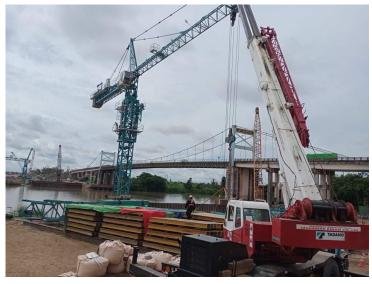

g work

























## 2.9t spider crane for work inside buildings



















| Crane model   | UR- <b>W295C</b> | UR-W295C1               |
|---------------|------------------|-------------------------|
| Total width   | 600mm            |                         |
| Total height  | 1375mm [1430mm]  |                         |
| Total length  | 2690mm           | 2730mm                  |
| Mass of crane | 1850kg [1980kg]  | 1920kg [2040kg]         |
|               |                  | [with electric power un |









## Steel structure assembly work



















### Equipment transport truck with crane



















## Material transportation work



















## Heavy equipment transport truck

















## Rough-terrain crane work



















## Hanging, Carrying, Unloading Telehandler work



















### Loading soil, sand, crushed stone, and fertilizer

















### Myanmar Kinan Company Profile













#### Myanmar domestic network







#### Thilawa Branch

Block No.153, Thilawa Industrial zone, Yangon Ph: +95 9458 6888 04



#### ORION KINAN JAPAN Language School

Kinan Building secondfloor Block No.153, Thilawa industrial Zone, Yangon



#### Bago Branch

No.17.5 Quarter, Myo shaung Street, Bago myohit, Bago Ph: +95 9448 8389 61



#### Myawaddy Branch

No.1287(N.9/4)Thingan Nyi Naung, Asia Main Road, Kayin State, Myawaddy Ph: +95 9428 9007 27



#### Ywarthargyi Branch

Lay Daunt Kan Village, East Dagon Township, Yangon Ph: +95 97 6320 9510





Myawaddy Branch

Thilawa Branch