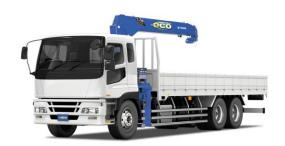

or Logistics companies









## Transportation of heavy objects and installation work

















## Vanning, Devanning, Loading, Unloading work

























## 2.9t spider crane for work inside buildings



















| Crane model   | UR- <b>W295C</b> | UR-W295C1               |
|---------------|------------------|-------------------------|
| Total width   | 600mm            |                         |
| Total height  | 1375mm [1430mm]  |                         |
| Total length  | 2690mm           | 2730mm                  |
| Mass of crane | 1850kg [1980kg]  | 1920kg [2040kg]         |
|               |                  | [with electric power un |









## Steel structure assembly work



















### Equipment transport truck with crane



















## Material transportation work



















## Heavy equipment transport truck

















## Rough-terrain crane work



















## Hanging, Carrying, Unloading Telehandler work



















### Loading soil, sand, crushed stone, and fertilizer

















### Myanmar Kinan Company Profile













#### Myanmar domestic network







#### Thilawa Branch

Block No.153, Thilawa Industrial zone, Yangon Ph: +95 9458 6888 04



#### ORION KINAN JAPAN Language School

Kinan Building secondfloor Block No.153, Thilawa industrial Zone, Yangon



#### Bago Branch

No.17.5 Quarter, Myo shaung Street, Bago myohit, Bago Ph: +95 9448 8389 61



#### Myawaddy Branch

No.1287(N.9/4)Thingan Nyi Naung, Asia Main Road, Kayin State, Myawaddy Ph: +95 9428 9007 27



#