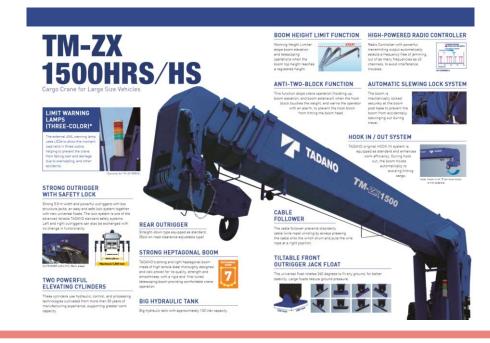

Logistics companies









## Transportation of heavy objects and installation work

















## Vanning, Devanning, Loading, Unloading work

























## 2.9t spider crane for work inside buildings



















| Crane model   | UR- <b>W295C</b> | UR-W295C1               |
|---------------|------------------|-------------------------|
| Total width   | 600mm            |                         |
| Total height  | 1375mm [1430mm]  |                         |
| Total length  | 2690mm           | 2730mm                  |
| Mass of crane | 1850kg [1980kg]  | 1920kg [2040kg]         |
|               |                  | [with electric power un |









## Steel structure assembly work



















### Equipment transport truck with crane



















## Material transportation work



















## Heavy equipment transport truck

















## Rough-terrain crane work



















## Hanging, Carrying, Unloading Telehandler work



















### Loading soil, sand, crushed stone, and fertilizer

















### Myanmar Kinan Company Profile













#### Myanmar domestic network







#### Thilawa Branch

Block No.153, Thilawa Industrial zone, Yangon Ph: +95 9458 6888 04



#### ORION KINAN JAPAN Language School

Kinan Building secondfloor Block No.153, Thilawa industrial Zone, Yangon



#### Bago Branch

No.17.5 Quarter, Myo shaung Street, Bago myohit, Bago Ph: +95 9448 8389 61



#### Myawaddy Branch

No.1287(N.9/4)Thingan Nyi Naung, Asia Main Road, Kayin State, Myawaddy Ph: +95 9428 9007 27



###