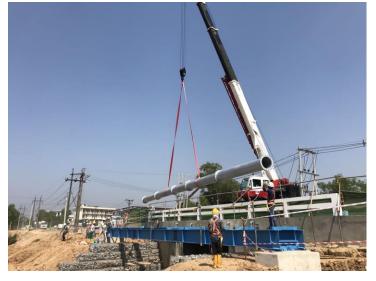

ading work

























## 2.9t spider crane for work inside buildings



















| Crane model   | UR- <b>W295C</b> | UR-W295C1               |
|---------------|------------------|-------------------------|
| Total width   | 600mm            |                         |
| Total height  | 1375mm [1430mm]  |                         |
| Total length  | 2690mm           | 2730mm                  |
| Mass of crane | 1850kg [1980kg]  | 1920kg [2040kg]         |
|               |                  | [with electric power un |









## Steel structure assembly work



















### Equipment transport truck with crane



















## Material transportation work



















## Heavy equipment transport truck

















## Rough-terrain crane work



















## Hanging, Carrying, Unloading Telehandler work



















### Loading soil, sand, crushed stone, and fertilizer

















### Myanmar Kinan Company Profile













#### Myanmar domestic network







#### Thilawa Branch

Block No.153, Thilawa Industrial zone, Yangon Ph: +95 9458 6888 04



#### ORION KINAN JAPAN Language School

Kinan Building secondfloor Block No.153, Thilawa industrial Zone, Yangon



#### Bago Branch

No.17.5 Quarter, Myo shaung Street, Bago myohit, Bago Ph: +95 9448 8389 61



#### Myawaddy Branch

No.1287(N.9/4)Thingan Nyi Naung, Asia Main Road, Kayin State, Myawaddy Ph: +95 9428 9007 27



#### Ywarthargyi Branch

Lay Daunt Kan Village, East Dagon Township, Yangon Ph: +95 97 6320 9510





Myawaddy Branch

Thilawa Branch