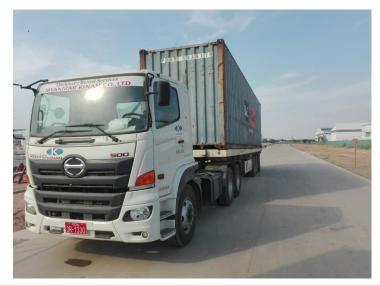

of heavy objects and installation work

















## Vanning, Devanning, Loading, Unloading work

























## 2.9t spider crane for work inside buildings



















| Crane model   | UR- <b>W295C</b> | UR-W295C1               |
|---------------|------------------|-------------------------|
| Total width   | 600mm            |                         |
| Total height  | 1375mm [1430mm]  |                         |
| Total length  | 2690mm           | 2730mm                  |
| Mass of crane | 1850kg [1980kg]  | 1920kg [2040kg]         |
|               |                  | [with electric power un |









## Steel structure assembly work



















### Equipment transport truck with crane



















## Material transportation work



















## Heavy equipment transport truck

















## Rough-terrain crane work



















## Hanging, Carrying, Unloading Telehandler work



















### Loading soil, sand, crushed stone, and fertilizer

















### Myanmar Kinan Company Profile













#### Myanmar domestic network







#### Thilawa Branch

Block No.153, Thilawa Industrial zone, Yangon Ph: +95 9458 6888 04



#### ORION KINAN JAPAN Language School

Kinan Building secondfloor Block No.153, Thilawa industrial Zone, Yangon



#### Bago Branch

No.17.5 Quarter, Myo shaung Street, Bago myohit, Bago Ph: +95 9448 8389 61



#### Myawaddy Branch

No.1287(N.9/4)Thingan Nyi Naung, Asia Main Road, Kayin State, Myawaddy Ph: +95 9428 9007 27



#### Ywarthargyi Branch

Lay Daunt Kan Village, Ea