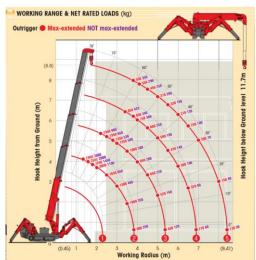

## 2.9t spider crane for work inside buildings

| Crane model   | UR- <b>W295C</b> | UR-W295C1               |
|---------------|------------------|-------------------------|
| Total width   | 600mm            |                         |
| Total height  | 1375mm [1430mm]  |                         |
| Total length  | 2690mm           | 2730mm                  |
| Mass of crane | 1850kg [1980kg]  | 1920kg [2040kg]         |
|               |                  | [with electric power un |