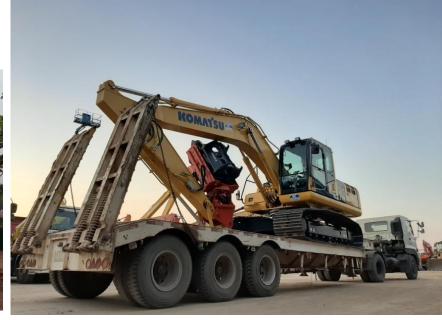

## Vanning, Devanning, Loading, Unloading work

























## 2.9t spider crane for work inside buildings



















| Crane model   | UR- <b>W295C</b> | UR-W295C1               |
|---------------|------------------|-------------------------|
| Total width   | 600mm            |                         |
| Total height  | 1375mm [1430mm]  |                         |
| Total length  | 2690mm           | 2730mm                  |
| Mass of crane | 1850kg [1980kg]  | 1920kg [2040kg]         |
|               |                  | [with electric power un |









## Steel structure assembly work



















### Equipment transport truck with crane



















## Material transportation work



















## Heavy equipment transport truck

















## Rough-terrain crane work



















## Hanging, Carrying, Unloading Telehandler work



















### Loading soil, sand, crushed stone, and fertilizer

















### Myanmar Kinan Company Profile













#### Myanmar domestic network







#### Thilawa Branch

Block No.153, Thilawa Industrial zone, Yangon Ph: +95 9458 6888 04



#### ORION KINAN JAPAN Language School

Kinan Building secondfloor Block No.153, Thilawa industrial Zone, Yangon



#### Bago Branch

No.17.5 Quarter, Myo shaung Street, Bago myohit, Bago Ph: +95 9448 8389 61



#### Myawaddy Branch

No.1287(N.9/4)Thingan Nyi Naung, Asia Main Road, Kayin State, Myawaddy Ph: +95 9428 9007 27



#### Ywarthargyi Branch

Lay Daunt Kan Village, East Dagon Township, Yangon Ph: +95 97 6320 9510





Myaw