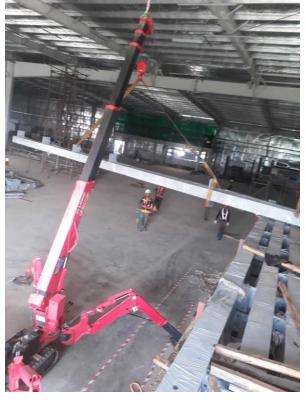

## 2.9t spider crane for work inside buildings

| Crane model   | UR- <b>W295C</b> | UR-W295C1               |
|---------------|------------------|-------------------------|
| Total width   | 600mm            |                         |
| Total height  | 1375mm [1430mm]  |                         |
| Total length  | 2690mm           | 2730mm                  |
| Mass of crane | 1850kg [1980kg]  | 1920kg [2040kg]         |
|               |                  | [with electric power un |