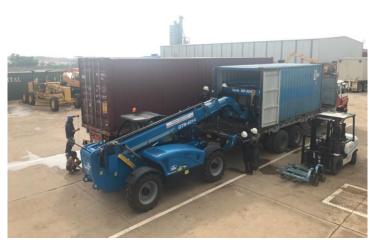

uildings



















| Crane model   | UR- <b>W295C</b> | UR-W295C1               |
|---------------|------------------|-------------------------|
| Total width   | 600mm            |                         |
| Total height  | 1375mm [1430mm]  |                         |
| Total length  | 2690mm           | 2730mm                  |
| Mass of crane | 1850kg [1980kg]  | 1920kg [2040kg]         |
|               |                  | [with electric power un |









## Steel structure assembly work



















### Equipment transport truck with crane



















## Material transportation work



















## Heavy equipment transport truck

















## Rough-terrain crane work



















## Hanging, Carrying, Unloading Telehandler work



















### Loading soil, sand, crushed stone, and fertilizer

















### Myanmar Kinan Company Profile













#### Myanmar domestic network







#### Thilawa Branch

Block No.153, Thilawa Industrial zone, Yangon Ph: +95 9458 6888 04



#### ORION KINAN JAPAN Language School

Kinan Building secondfloor Block No.153, Thilawa industrial Zone, Yangon



#### Bago Branch

No.17.5 Quarter, Myo shaung Street, Bago myohit, Bago Ph: +95 9448 8389 61



#### Myawaddy Branch

No.1287(N.9/4)Thingan Nyi Naung, Asia Main Road, Kayin State, Myawaddy Ph: +95 9428 9007 27



#### Ywarthargyi Branch

Lay Daunt Kan Village, East Dagon Township, Yangon Ph: +95 97 6320 9510





Myawaddy Branch

Thilawa Branch













### GPS Truck management system















### Myanmar Kinan Busin