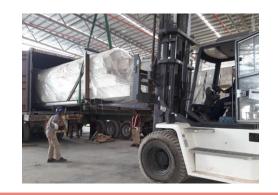

# Proposal materials for Logistics companies









## Transportation of heavy objects and installation work

















## Vanning, Devanning, Loading, Unloading work

























## 2.9t spider crane for work inside buildings



















| Crane model   | UR- <b>W295C</b> | UR-W295C1               |
|---------------|------------------|-------------------------|
| Total width   | 600mm            |                         |
| Total height  | 1375mm [1430mm]  |                         |
| Total length  | 2690mm           | 2730mm                  |
| Mass of crane | 1850kg [1980kg]  | 1920kg [2040kg]         |
|               |                  | [with electric power un |









## Steel structure assembly work



















### Equipment transport truck with crane



















## Material transportation work



















## Heavy equipment transport truck

















## Rough-terrain crane work



















## Hanging